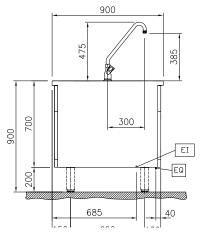

# Modular Cooking Range Line thermaline 90 - Automatic water mixing tap, 1 Side - H=700

Cold Water inlet 1 (cleaning) CWI1 = Electrical inlet (power) HWI Hot water inlet

> HWI 810 900 CWI EQ 45 \_55

**Key Information:** 

External dimensions, Width: 200 mm External dimensions, Depth: 900 mm External dimensions, Height: 700 mm Net weight: 28 kg

Sustainability

Top

Current consumption: 0.5 Amps