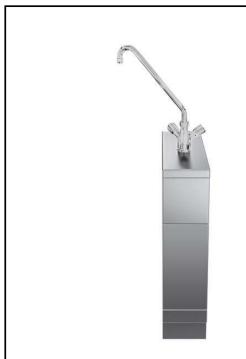

589221 (MCMAGAB3BO)

Water mixing tap Unit for automatic refilling, one-side operated

Configuration: Freestanding, One-side operated.

#### **Main Features**

- Water mixing unit for hot and cold water.
- IPX5 water resistance certification.
- All major components may be easily accessed from the front.
- THERMODUL connection system creates a seamless work top when units are connected to each other thus avoiding soil penetrating vital components and facilitating the removal of units in case of replacement or service.
- Large stainless steel tap.