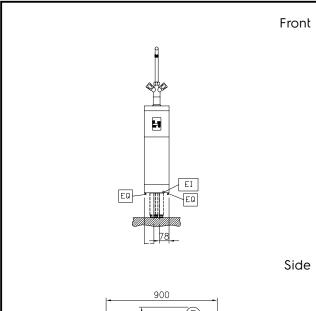

# Modular Cooking Range Line thermaline 90 - Automatic water mixing tap, 1 Side - H=700

Cold Water inlet 1 (cleaning) CWI1 = Electrical inlet (power) HWI Hot water inlet

> HWI 810 900 CWI EQ 45 \_55

**Key Information:** 

External dimensions, Width: 200 mm External dimensions, Depth: 900 mm External dimensions, Height: 700 mm Net weight: 28 kg

Sustainability

Top

Current consumption: 0.5 Amps